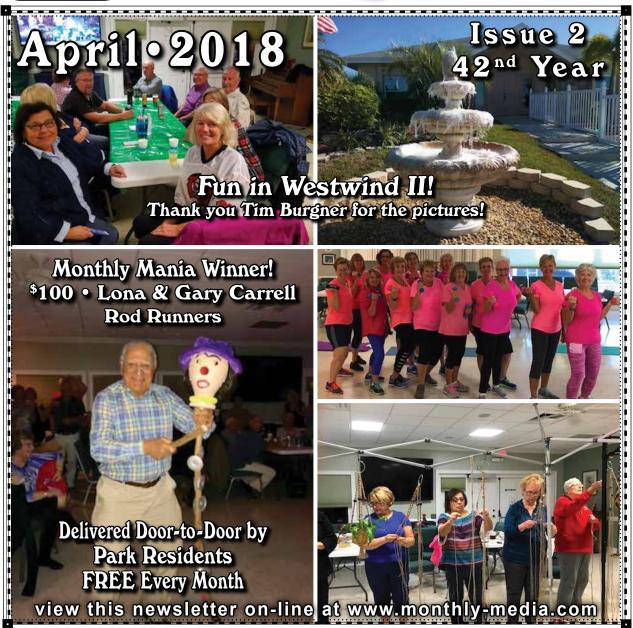

#### Monthly Mania: It Pays (Up to \$100) To Patronize the Advertisers in Your Newsletter

THOUSANDS manufactured home residents have won over \$138,800 since our contest began. It's simple to play ... when you patronize a current advertiser, ask for a Monthly Mania ticket (or a reasonable facsimile) and fill it out completely. Put the ticket in our Monthly Mania drop box in your community or mail your paid receipt to us at Monthly Media • 220 Bahama St. • Venice, FL 34285. That's all you do. At the end of the month the Publishers will pick up the tickets and hold a drawing. If your ticket is drawn, we mail you a check. (Allow 4-6 weeks for mailing of check) This month's cash winners are: